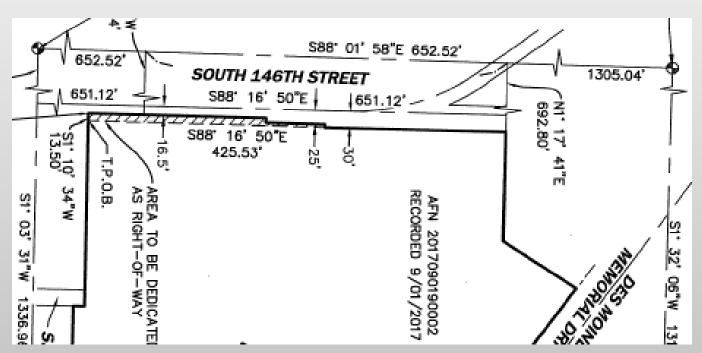

# 146<sup>th</sup> Right Of Way Easement

Easement allow for wide truck lane access and new sidewalk improvements