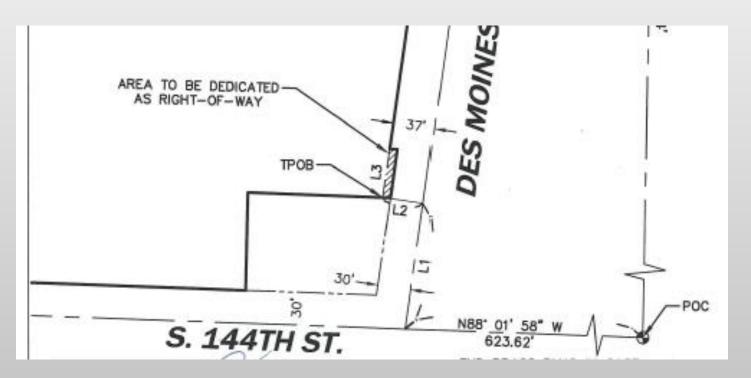

#### Des Moines Memorial Drive ROW

Easement will allow for future widening of Des Moines Memorial Drive

# 146<sup>th</sup> Right Of Way Easement

Easement allow for wide truck lane access and new sidewalk improvements