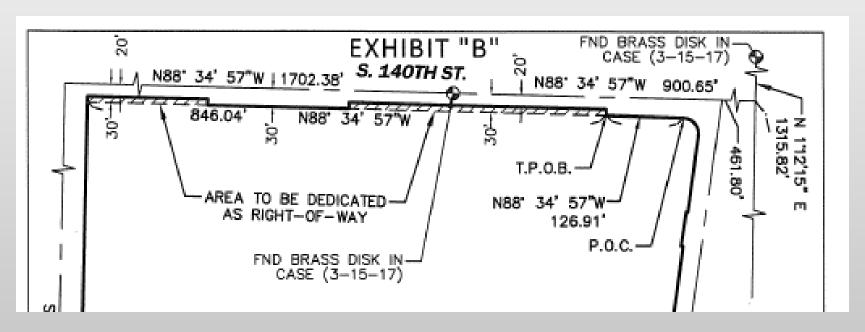

### **NERA Right-of-Way Easements**

March 13, 2018



## Right Of Way Easements

- As part of the NERA 2 & 3 developments, there is a need for multiple right of way easements on current Port property.
- These 3 areas will need road widening with safety improvements for commercial vehicles.
- Total size of the easements is approximately 7,970 SF

#### **NERA Site Plans**



NERA 2 & 3 Site Plan showing POS property (blue).



Site plan showing new developments and right of way easements (yellow).

# 140<sup>th</sup> Right Of Way Easement



#### Des Moines Memorial Drive ROW



Easement will allow for future widening of Des Moines Memorial Drive

# 146<sup>th</sup> Right Of Way Easement



Easement allow for wide truck lane access and new sidewalk improvements