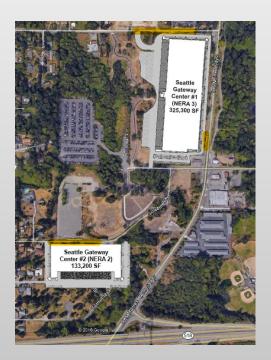

#### **NERA Site Plans**

NERA 2 & 3 Site Plan showing POS property (blue).

Site plan showing new developments and right of way easements (yellow).