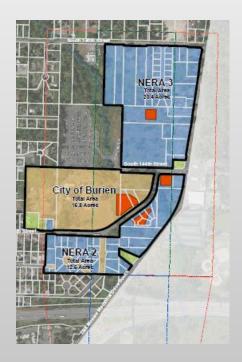

#### **NERA Site Plans**

NERA 2 & 3 Site Plan showing POS property (blue).

Site plan showing new developments and right of way easements (yellow).